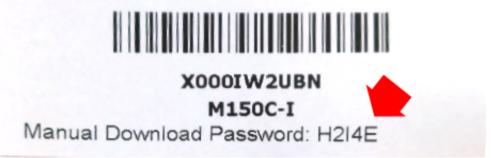

The password should be located next to the Model Number on your Delivery Note.

For items sold by **Amazon.com** LLC, please follow the instructions on the customer information sheet to locate your password. The password can usually be found on the product label located on the packaging.

The password pattern will be: letter number letter number letter. Be careful not to use the numeral '1' in place of the letter 'I'.

For camera related download please click Here (/software-download).