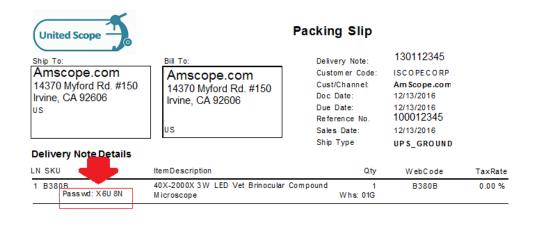

The password should be located next to the Model Number on your Delivery Note.

For items sold by **Amazon.com** LLC, please follow the instructions on the customer information sheet to locate your password. The password can usually be found on the product label located on the packaging.

The password pattern will be: letter number letter number letter. Be careful not to use the numeral '1' in place of the letter 'I'.

For camera related download please click Here (/software-download).