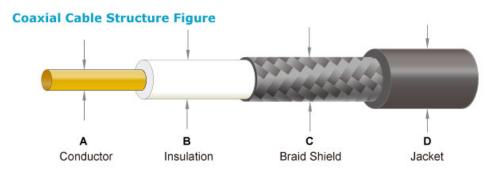

## **Cable Construction**

| Conductor (A)                                    | Insulation (B) | Shield (C)                                  | Jacket (D) |
|--------------------------------------------------|----------------|---------------------------------------------|------------|
| Diameter 0.31 mm                                 | 0.86 mm        |                                             | 1.80 mm    |
| Material Silver-Coated Copper covered steel wire | FEP            | Silver-Coated<br>Copper<br>Coverage: 91.8 % | FEP        |