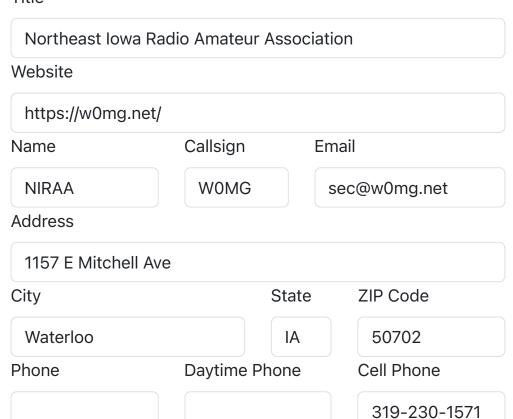

## **Sponsor**

Title

# 2025 Coordination Data -- Form 1 of 1

| System Callsign                                                                                                                                                               | Output Freq(N      | MHz) Input Freq(MHz) |  |  |
|-------------------------------------------------------------------------------------------------------------------------------------------------------------------------------|--------------------|----------------------|--|--|
| W0MG                                                                                                                                                                          | 443.7250           | 448.7250             |  |  |
| I certify that this frequency OHas Has NOT been in use during the last 6 months.  I wish to OContinue Cancel this coordination.                                               |                    |                      |  |  |
| Last Update 8/2/2024                                                                                                                                                          |                    |                      |  |  |
| < <check me<="" p=""> I certify that that the information provided is correct to the best of my knowledge and ability.</check>                                                |                    |                      |  |  |
| Signature                                                                                                                                                                     | Nathanael T Fisher |                      |  |  |
| Changes to Holder of Coordination(Owner), Frequency, or Location, require recoordination and cannot be updated on this form. A new application is required for these changes. |                    |                      |  |  |
| Holder of Coordination                                                                                                                                                        |                    |                      |  |  |
| Name                                                                                                                                                                          | Callsign           | Email                |  |  |
| NIRAA                                                                                                                                                                         | WOMG               | sec@w0mg.net         |  |  |