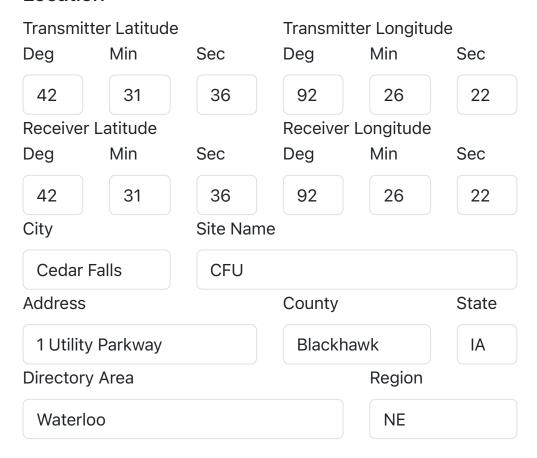

## Location

If you would like a copy of your forms for your records, a printable version of each form will be available here once all of your forms are submitted.

Submit Data